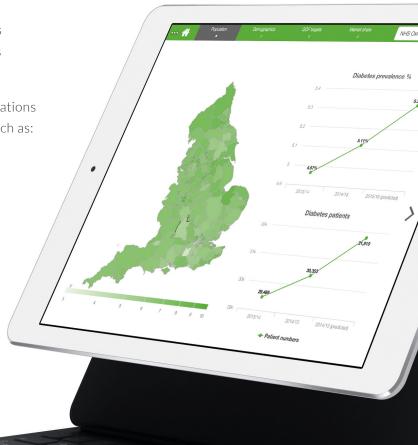

## **Connected Insights**

Build a case for change with healthcare decision makers by presenting real-word data from their health economy

With Connected Insights you can:

- Benchmark against national targets and peer groups
- Identify areas of unmet need and spot opportunities
- Drill down to very granular data

Enabling your teams to engage in evidence-led conversations with healthcare decision makers for many use cases, such as:

- Identifying outliers
- Illustrating variation in delivery of services
- Communicating trends (e.g. prescribing)
- Sharing relevant health outcomes